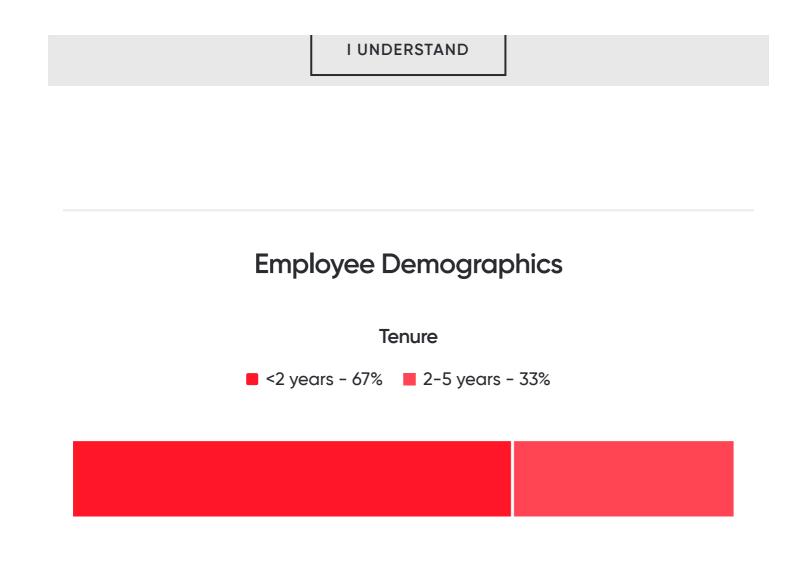

Updated April 2022.



Employees say this is a great place to work

SHARE: 🗗 🎔 in

## **Company Overview**

ABOUT THE COMPANY

Assuras is a global management consulting firm that specializes in solving complex and challenging issues which face organizations

COMPANY SIZE

27 U.S.-based Employees

This website will use cookies based on your browsing activity.

This will enable you to have full access to all the features of this website. By using this website, you agree we may store and access cookies on your device.

Г



## **Company Culture at Assuras**

The employee experience below at Assuras, compared to a typical company.

LEARN MORE

**100%** of employees at **Assuras** say it is a great place to work compared to **57%** of employees at a typical **U.S.-based company**.

|  | 1 | 1 | 1 | 1 | 1 | 1 | 1 | 1.1 |
|--|---|---|---|---|---|---|---|-----|
|  |   |   |   |   |   |   |   |     |
|  |   |   |   |   |   |   |   |     |



Source: Great Place to Work® 2021 Global Employee Engagement Study.

## 100%

Management keeps me informed about important issues and changes.

## 100%

Management makes its expectations clear.

## 100%

I can ask management any reasonable question and get a straight answer.

## 100%

Management is approachable, easy to talk with.

## 100% Management is competent at running t